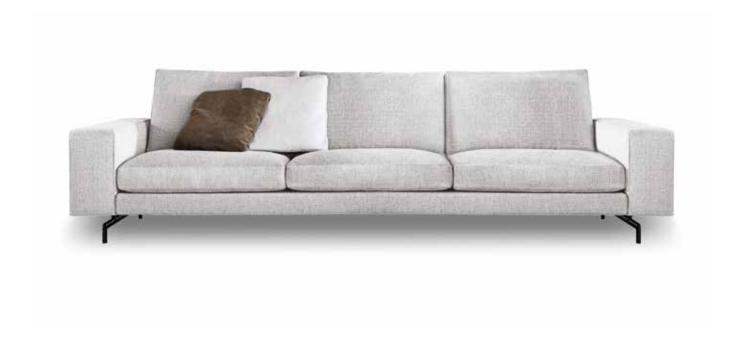

# **SHERMAN**

### DESIGN RODOLFO DORDONI

Sherman's strong bones, refined proportions, and structural details are evident whether grouped in large-scale compositions or as individual pieces.

The arrangement depicted is just one example of the many different compositions possible with our seating systems. We suggest that you contact the nearest Minotti dealer to explore the options most suited to your needs and select the upholstery of your choice from the exclusive Minotti collection.

#### **SOFA ARRANGEMENT**

- 1 SHERMAN ELEMENT WITH 1 ARMREST SX CM 221X103 H84
- 2 SHERMAN OPEN-END CORNER SOFA SX CM 260X103 H84