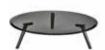

- B CESAR COFFEE TABLE Ø CM 36 H45 - B
- 9 WILSON CONSOLE TABLE CM 180X50 H27
- 10 DAVIS "DRUM" OTTOMAN Ø CM 41 H42
- 11 DIBBETS RAINBOW "ARCTIC" RUG CM 400X400

9 WILSON CONSOLE TABLE CM 180X50 H27

10 DAVIS "DRUM" OTTOMAN Ø CM 41 H42

11 DIBBETS RAINBOW "ARCTIC" RUG CM 400X400