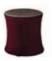

- B CESAR COFFEE TABLE Ø CM 36 H45 - B
- 9 WILSON CONSOLE TABLE CM 180X50 H27
- 10 DAVIS "DRUM" OTTOMAN Ø CM 41 H42
- 11 DIBBETS RAINBOW "ARCTIC" RUG CM 400X400

9 WILSON CONSOLE TABLE CM 180X50 H27

10 DAVIS "DRUM" OTTOMAN Ø CM 41 H42

11 DIBBETS RAINBOW "ARCTIC" RUG CM 400X400