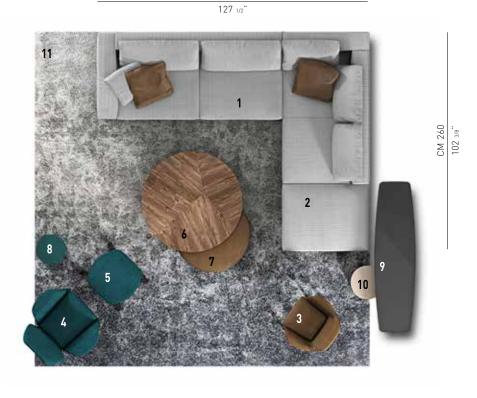

### SHERMAN— arrangement 01

CM 324

#### **SOFA ARRANGEMENT**

- 1 SHERMAN ELEMENT WITH 1 ARMREST SX CM 221X103 H84
- 2 SHERMAN OPEN-END CORNER SOFA SX CM 260X103 H84

#### **FURNISHING ACCESSORIES**

- 3 YORK LOUNGE LITTLE ARMCHAIR CM 67X63 H81
- 4 GILLIAM ARMCHAIR CM 90X85 H86
- GILLIAM OTTOMAN CM 67X55 H38
- S SULLIVAN COFFEE TABLE Ø CM 120 H31
- 7 DAVIS OTTOMAN Ø CM 89 H27

- B CESAR COFFEE TABLE Ø CM 36 H45 - B
- 9 WILSON CONSOLE TABLE CM 180X50 H27
- 10 DAVIS "DRUM" OTTOMAN Ø CM 41 H42
- 11 DIBBETS RAINBOW "ARCTIC" RUG CM 400X400