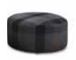

#### **FURNISHING ACCESSORIES**

- 3 YORK LOUNGE LITTLE ARMCHAIR CM 67X63 H81
- 4 GILLIAM ARMCHAIR CM 90X85 H86
- GILLIAM OTTOMAN CM 67X55 H38
- S SULLIVAN COFFEE TABLE Ø CM 120 H31
- 7 DAVIS OTTOMAN Ø CM 89 H27

## Furnishing accessories

3 YORK LOUNGE LITTLE ARMCHAIR CM 67X63 H81

4-5 GILLIAM ARMCHAIR CM 90X85 H86 OTTOMAN CM 67X55 H38

6 SULLIVAN COFFEE TABLE Ø CM 120 H31

7 DAVIS OTTOMAN Ø CM 89 H27

8 CESAR COFFEE TABLE Ø CM 36 H45 - B