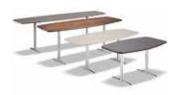

#### **FURNISHING ACCESSORIES**

- 3 YORK LOUNGE LITTLE ARMCHAIR CM 67X63 H81
- 4 GILLIAM ARMCHAIR CM 90X85 H86
- GILLIAM OTTOMAN CM 67X55 H38
- S SULLIVAN COFFEE TABLE Ø CM 120 H31
- 7 DAVIS OTTOMAN Ø CM 89 H27

## Furnishing accessories

3 YORK LOUNGE LITTLE ARMCHAIR CM 67X63 H81

4-5 GILLIAM ARMCHAIR CM 90X85 H86 OTTOMAN CM 67X55 H38

6 SULLIVAN COFFEE TABLE Ø CM 120 H31

7 DAVIS OTTOMAN Ø CM 89 H27

8 CESAR COFFEE TABLE Ø CM 36 H45 - B

9 WILSON CONSOLE TABLE CM 180X50 H27

10 DAVIS "DRUM" OTTOMAN Ø CM 41 H42

11 DIBBETS RAINBOW "ARCTIC" RUG CM 400X400